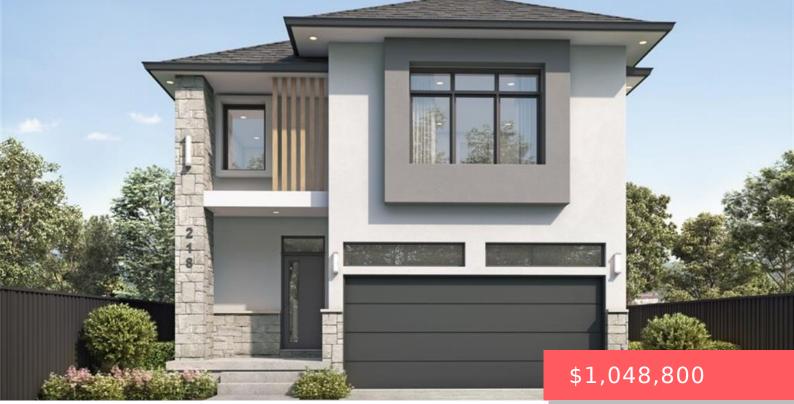

## 234 GREEN GATE BLVD, CAMBRIDGE, ON N1R 5S7, CANADA

https://adamgracie.ca

MOFFAT CREEK – Discover your dream home in the highly desirable Moffat Creek community. These stunning detached homes offer 4 and 3-bedroom models, 2.5 bathrooms, and an ideal blend of contemporary design and everyday practicality. Step inside this Hibiscus A end-model offering an open-concept, carpet-free main floor with soaring 9-foot ceilings, creating an inviting, light-filled...

## **Building Details**

Year built: To Be Built, 2025 ParkingTotal: 4 Heating: Forced Air, Natural Gas Exterior material: Metal/Steel Siding, Stone, Stucco Parking: 4, Attached Garage ArchitecturalStyle: Two Story NewConstructionYN: No Basement: Full, Sump Pump, Unfinished Roof: Asphalt Shing