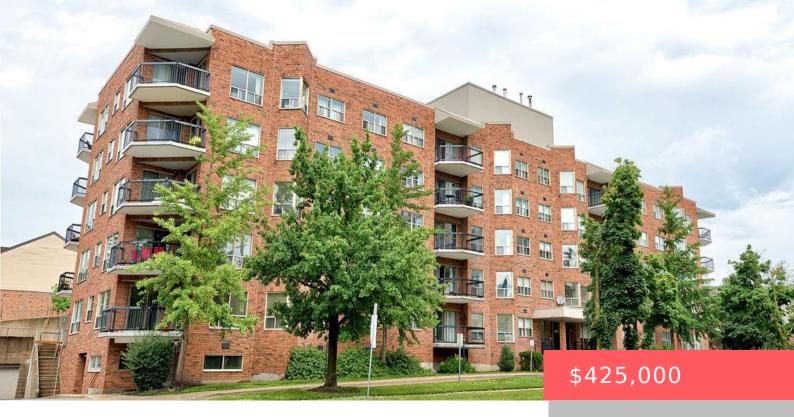

## 300 KEATS WAY, WATERLOO, ON N2L 6E6, CANADA

https://adamgracie.ca

One of the most spacious units available in K-W!! WALK TO UNIVERSITIES... this top floor, corner suite is move in ready and spotlessly clean, with an extremely comfortable and roomy living room, a galley style kitchen with an eat-in dinette AND a dining area, two good-sized bedrooms and an in-suite laundry. No expense was spared...

## **Building Details**

Year built: 1988 ArchitecturalStyle: 1 Storey/Apt

**Basement:** None

WindowFeatures: Window Coverings

ParkingTotal: 1 NewConstructionYN: No

**Heating:** Combo Furnace, Forced Air, Heat Pump, Wall

Furnace

**Exterior material:** Brick Veneer, Concrete **Roof:** Flat

Parking: 1, Garage Door Opener