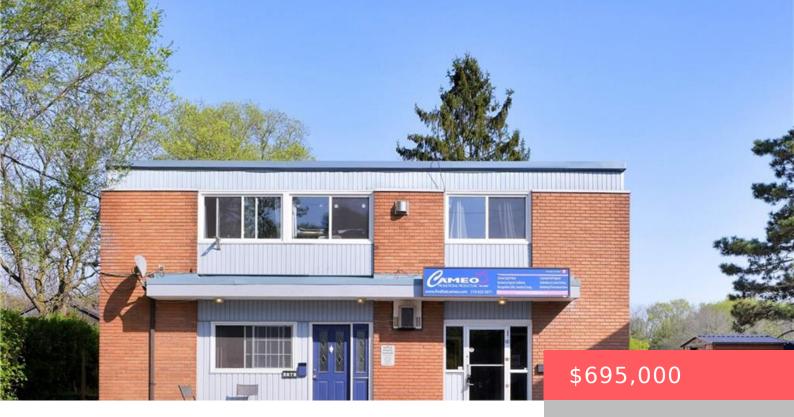

## 507 DOLPH ST N, CAMBRIDGE, ON N3H 2B1, CANADA

https://adamgracie.ca

Great opportunity! 2-residential units with private outdoor space AND a commercial space with plenty of parking. Short distance from Preston town center and 401 commuter route. Close to schools, restaurants & shops, and backing onto a park. There is a state of the art baseball training facility & pickle ball courts a few blocks away....

- 4 heds
- Residential Income
- Multi-3 Unit
- Active
- 2337 sq ft

## **Building Details**

ParkingTotal: 6

**Heating:** Electric, Fireplace(s), Radiator

Exterior material: Block, Brick, Metal/Steel Siding, Vinyl Siding

Parking: 6, Asphalt

NewConstructionYN: No

**Basement:** None

Roof: Flat, Membrane

## **Amenities & Features**

**Features:** Separate Heating Controls, Separate

**Hydro Meters** 

ExteriorFeatures: Balcony, Private Entrance

Security Features: Carbon Monoxide

Detector, Smoke Detector, Carbon Monoxide

Waterfront available: No

Amenities: Refrigerator, Stove

AttachedGarageYN: No

GarageYN: No CoolingYN: No

Detector(s)

**Cooling:** Wall Unit(s)

PoolPrivateYN: No

FireplaceYN: Yes