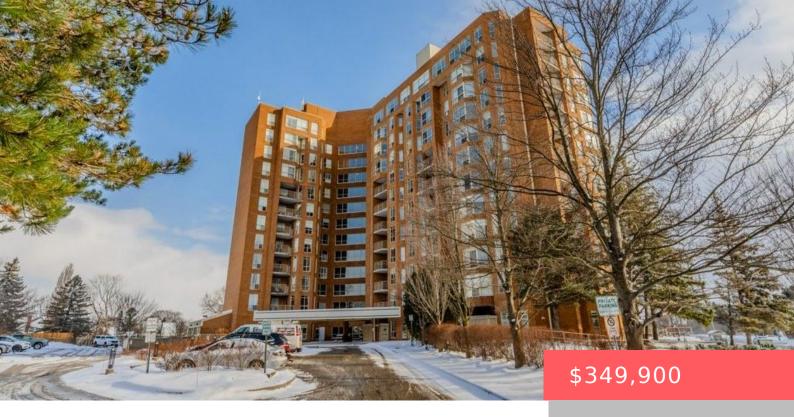

## 1358 KING ST E, KITCHENER, ON N2G 2N7, CANADA

https://adamgracie.ca

Wonderful Rockway 55+ age principle resident building. Gorgeous views of the sunrise from this well cared for unit facing the back of the building. Features an updated 4 piece bathroom, kitchen with walk-in pantry, newer flooring, insuite laundry, 1 parking space and more. Building amenities include a bowling alley, shuffleboard, darts, billiards, gym,...

## **Building Details**

Year built: 1987 ParkingTotal: 1

**Heating:** Baseboard, Electric Forced Air

Roof: Flat

**ArchitecturalStyle:** 1 Storey/Apt

NewConstructionYN: No

**Exterior material:** Brick

Parking: 1, Circular, Unassigned