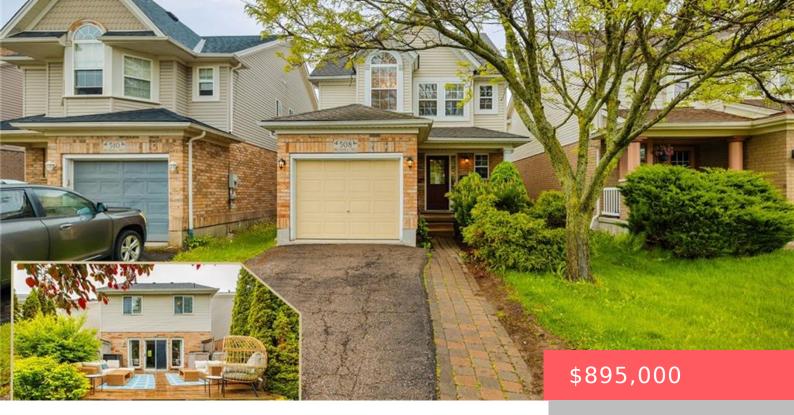

## 508 BROOKMILL CRESCENT, WATERLOO, ON N2V 2M1, CANADA

https://adamgracie.ca

A Rare Find in Laurelwood, WaterlooNestled on a quiet crescent in one of Waterloos most sought-after family neighbourhoods, this beautifully maintained detached home in Laurelwood is a must-see. Located just steps from top-rated schoolsLaurel Heights Secondary, Laurelwood P.S., and St. Nicholas and minutes to both Wilfrid Laurier and the University of Waterloo, its ideal for...

- 3 beds
- 1 bath
- Residentia
- Single Family Residence
- Active
- Other, 1560 sq ft

## **Building Details**

Year built: 1999 ParkingTotal: 2 Heating: Forced Air, Natural Gas FireplacesTotal: 1 Roof: Asphalt Shing ArchitecturalStyle: Two Story NewConstructionYN: No Basement: Finished, Full, Sump Pump Exterior material: Brick, Vinyl Siding Parking: 2, Attached Garage