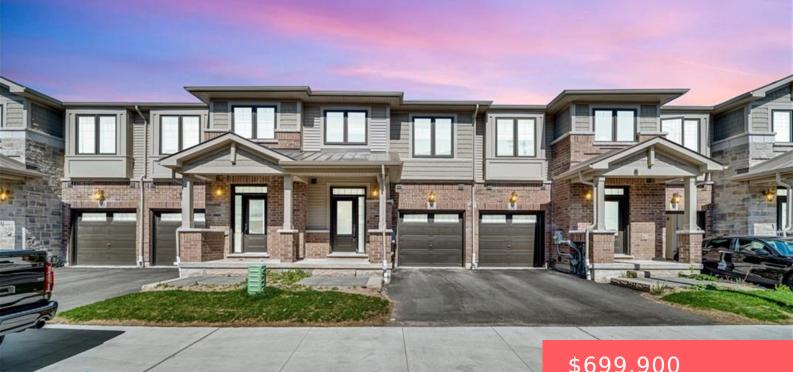

#### **100 HOLLYWOOD CT, CAMBRIDGE, ON N1R** 8J8, CANADA

https://adamgracie.ca

A Beautiful BACKING ONTO GREEN SPACE 1369 sq.ft, freehold townhome with WALKOUT BASEMENT located less than 5 minutes drive from HWY 401 and in close proximity to Grocery store, Walmart, Canadian Tire, Lowe's, Home depot, Starbucks, Boston Pizza and many more daily amenities. Main floor features 9 Ft Ceiling, a spacious living room with tons...

### \$699,900