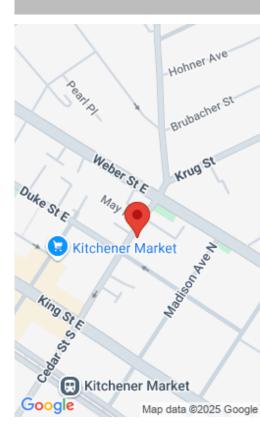

## **51 CEDAR ST N, KITCHENER, ON N2H 2W9, CANADA**

https://adamgracie.ca

Welcome to 51 Cedar Street North—an enchanting Craftsman-style home where 20th-century charm meets thoughtful MODERN UPDATES. Nestled in a prime Downtown Kitchener location just a short stroll to the Kitchener Market, this well-maintained gem showcases ORIGINAL WOODWORK, and solid oak features throughout. Step onto the inviting large front porch, and enter through the spacious foyer...