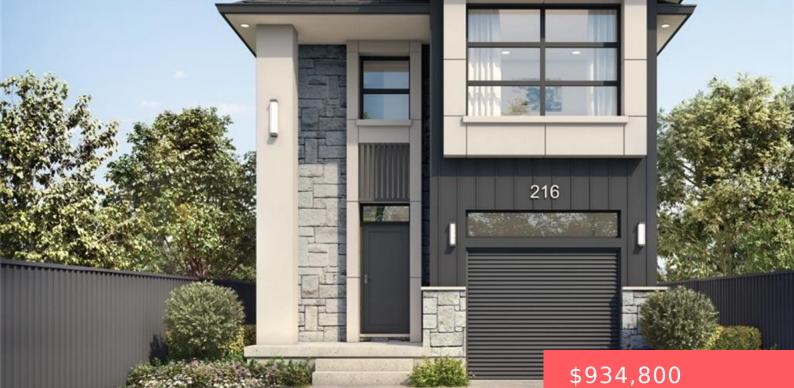

### 234 GREEN GATE BLVD, CAMBRIDGE, ON N1R 5S7, CANADA

https://adamgracie.ca

MOFFAT CREEK - Discover your dream home in the highly desirable Moffat Creek community. These stunning detached homes offer 4 and 3-bedroom models, 2.5 bathrooms, and an ideal blend of contemporary design and everyday practicality. Step inside this Lotus B model offering an open-concept, carpet-free main floor with soaring 9-foot ceilings, creating an inviting, light-filled...

# **Building Details**

Year built: To Be Built, 2025 ParkingTotal: 2

Heating: Forced Air, Natural GasBasement: Full, SurExterior material: Board & Batten Siding, Metal/SteelRoof: Asphalt Shing

ArchitecturalStyle: Two Story NewConstructionYN: No Basement: Full, Sump Pump, Unfinished

Parking: 2, Attached Garage

Siding, Stone, Stucco

## **Amenities & Features**

Features: Rough-in Bath GarageYN: Yes CoolingYN: No PoolPrivateYN: No Waterfront available: No AttachedGarageYN: Yes Cooling: Central Air FireplaceYN: No