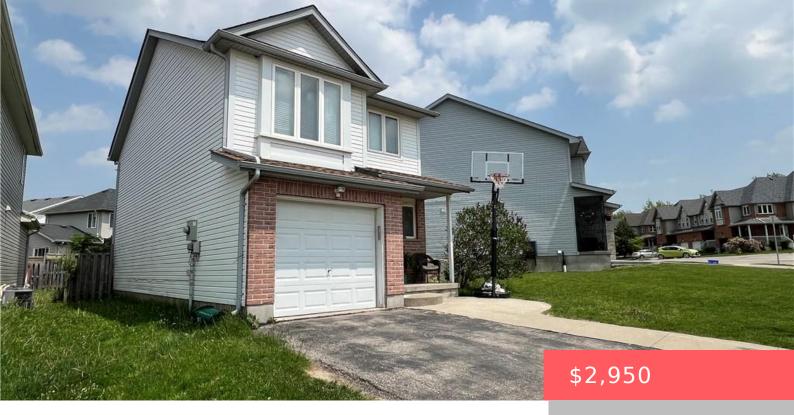

## 522 CHABLIS DR, WATERLOO, ON N2T 2X9, CANADA

https://adamgracie.ca

Impeccable detached home steps to Edna Staebler P.S. featuring 3 bedrooms 3 bathrooms and an upper-level Family room. Open concept main floor with oak kitchen and stainless-steel appliances, sliders from dining area to huge deck and landscaped and fenced backyard. Fresh neutral colours throughout including rec room and full bathroom in basement.

- 3 hads
- 2 haths
- Residential Lease
- Single Family Residence
- Active
- Other, 1280 sq ft

## **Building Details**

Year built: Town Records, 2004

ParkingTotal: 3

Heating: Forced Air, Natural Gas

Exterior material: Brick, Vinyl Siding

Parking: 3, Asphalt, Other

**ArchitecturalStyle:** Two Story

NewConstructionYN: No Basement: Finished, Full

Roof: Asphalt Shing

## **Amenities & Features**

Amenities: Dishwasher, Dryer, Gas Stove, Refrigerator, Washer, Waterfront available: No

Water Softener

GarageYN: No AttachedGarageYN: No

Cooling: Central Air

PoolPrivateYN: No FireplaceYN: No