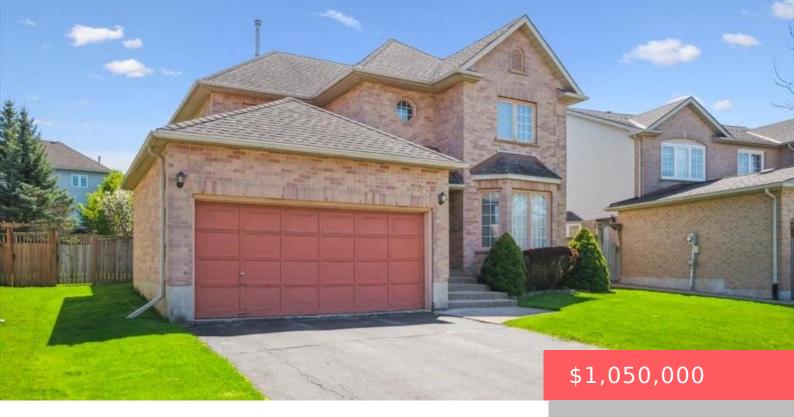

## 53 LYNNVALLEY CRESCENT, KITCHENER, ON N2N 3B2, CANADA

https://adamgracie.ca

WELCOME to this spacious One-Owner Monarch-Built Home. This family home offers 4 Bedrooms, 3.5 bathrooms, a 2-Car garage and over 2,300 sqft of finished living space. Located on a private street in desirable Beechwood Forest, and just a few steps from Lynnvalley Park. Inside, you will find a spacious layout with separate dining room of office, family room...

- 4 beds
- 3 baths
- Residentia
- Single Family Residence
- Active
- Other, 2308 sq ft

## **Building Details**

**Year built:** 1992 **ArchitecturalStyle:** Two Story

**ParkingTotal:** 4 **NewConstructionYN:** No

**Heating:** Fireplace-Gas, Forced Air **Basement:** Full, Partially finished, Sump Pump

**FireplacesTotal:** 1 **Exterior material:** Brick

**Roof:** Asphalt Shing Parking: 4, Attached Garage, Garage Door Opener