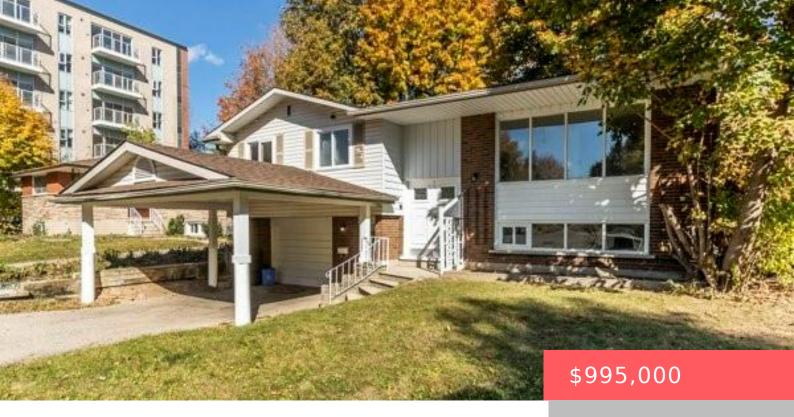

## 392 HAZEL ST, WATERLOO, ON N2L 3P6, CANADA

https://adamgracie.ca

Extensive renovations including new plumbing, some drywall, new kitchens, new bathrooms, new flooring. Fully remodeled, freshly painted top to bottom. Has not been lived in since the renovations. Currently vacant. Ideal land assembly when purchased together with 56 Cardill Cres. Ideally located within walking distance and bus route to both Universities. RMU-20 Zoning. Value is...

- 6 beds
- 2 haths
- Residential
- Single Family Residence
- Active
- Other, 1022 sq ft

## **Building Details**

**ArchitecturalStyle:** Bungalow Raised

**NewConstructionYN:** No **Basement:** Finished, Full

Roof: Asphalt Shing

ParkingTotal: 3

**Heating:** Forced Air, Natural Gas

**Exterior material:** Aluminum Siding, Brick