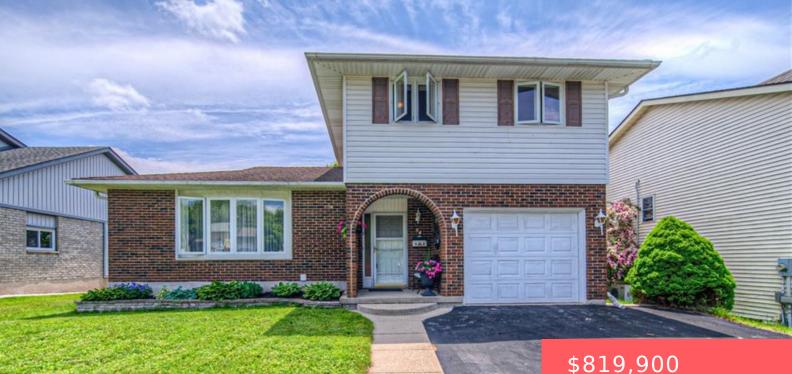

## 58 DALKEITH DR, CAMBRIDGE, ON N1S 4P1, **CANADA**

https://adamgracie.ca

Welcome to your new home in sought after west Galt on a quiet mature street. This beautiful, lovingly maintained home features 3 bedrooms, 4 bathrooms, finished basement and parking for 5 cars. The carpet free open concept main floor features a large dining room with gorgeous updated laminate flooring, all other main floor rooms feature...

- <u>\$819,900</u>

## **Building Details**

ArchitecturalStyle: Sidesplit NewConstructionYN: No Basement: Finished, Full Roof: Asphalt Shing

ParkingTotal: 5
Heating: Forced Air, Natural Gas
Exterior material: Brick, Vinyl Siding
Parking: 5, Attached Garage