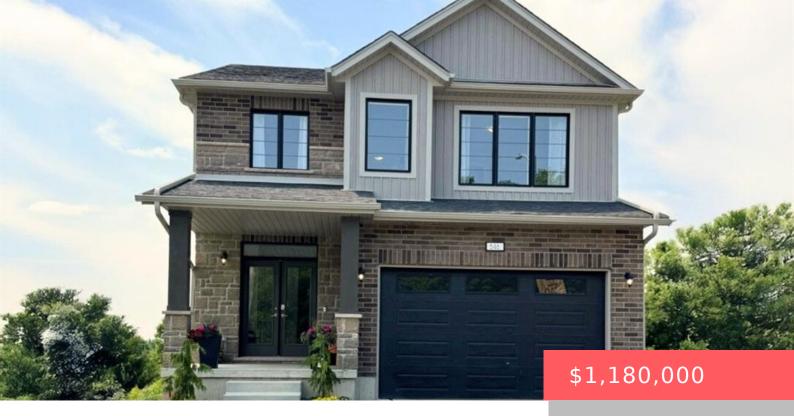

## 63 NATHALIE ST, KITCHENER, ON N2E 0H8, CANADA

https://adamgracie.ca

OPEN HOUSE SATURDAY AND SUNDAY 1-4 PM. Discover the Foxdale Model, a shining example of modern design in the sought-after Trussler West community. These 2,280 square foot homes feature four generously sized bedrooms and two beautifully designed primary en-suite bathrooms, and a Jack and Jill bathroom. The Foxdale impresses with 9' ceilings and engineered hardwood...

- 4 heds
- 2 baths
- Residentia
- Single Family Residence
- Active
- Builder, 2280 sq ft

## **Building Details**

ArchitecturalStyle: Two Story ParkingTotal: 4

**NewConstructionYN:** No **Heating:** Forced Air, Natural Gas

Basement: Full, Unfinished Exterior material: Brick, Vinyl Siding

**Roof:** Asphalt Shing Parking: 4, Attached Garage