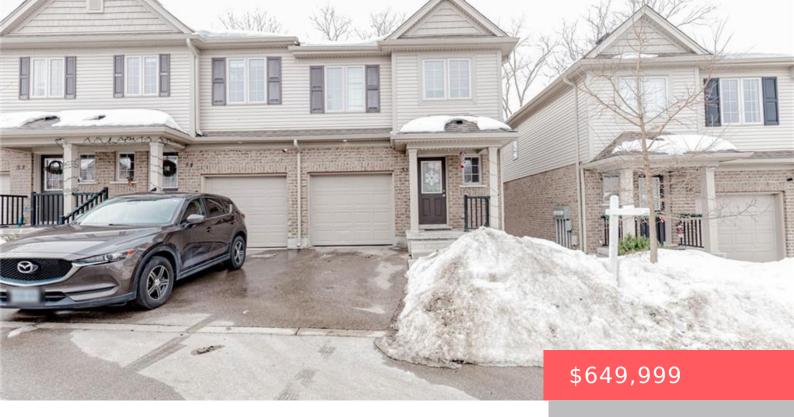

## 50 PINNACLE DR, KITCHENER, ON N2P 0H8, CANADA

https://adamgracie.ca

Excellent End-Unit Townhouse in Kitchener (Pinnacle Dr/Doon Valley Dr). Features 3 bedroom, 2.5 bath, total 2 car parking and more. The desirable floor plan offers an abundance of natural light with large windows and neutral finishes. The open concept design features a functional kitchen with island bar that overlooks a perfectly arranged dining room and...

- 3 beds
- 2 baths
- Residential
- Condo/Apt Unit
- Active
- Builder, 1448 sq ft

## **Building Details**

**ArchitecturalStyle:** Two Story **ParkingTotal:** 2

**NewConstructionYN:** No **Heating:** Forced Air, Natural Gas

Basement: Full, Unfinished Exterior material: Brick Veneer, Vinyl Siding

**Roof:** Asphalt Shing Parking: 2, Attached Garage, Built-In