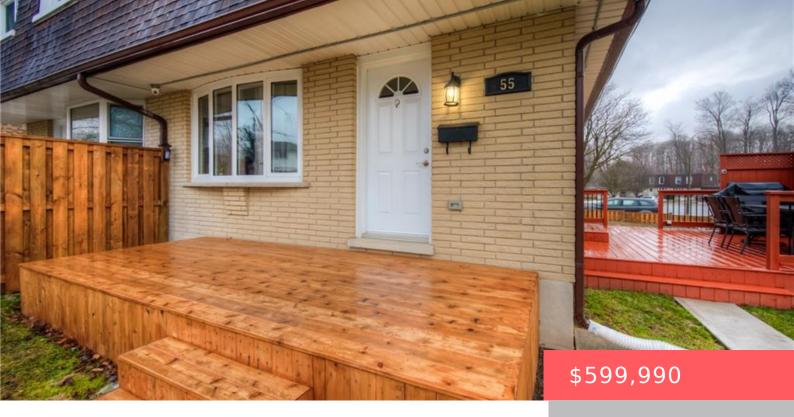

## 55 INGLESIDE DR, KITCHENER, ON N2M 2G8, CANADA

https://adamgracie.ca

OPEN HOUSE Sat. June 21, 2-4 p.m. Great starter home in a quiet neighbourhood conveniently located. Close to school, community centre, shopping, public transit, walk-in clinic, walking trails. The stainless steel appliances and the granite countertop make the kitchen look modern. Many upgrades: flooring of main floor (2024), upper level windows (2024), A.C. and furnace...

- 3 beds
- 2 baths
- Residential
- Single Family Residence
- Active
- Other, 1138 sq ft

## **Building Details**

Year built: Estimate, 1988

**ParkingTotal:** 4

**Heating:** Forced Air, Natural Gas

**Exterior material:** Brick Veneer

Parking: 4, Concrete

**ArchitecturalStyle:** Two Story

**NewConstructionYN:** No