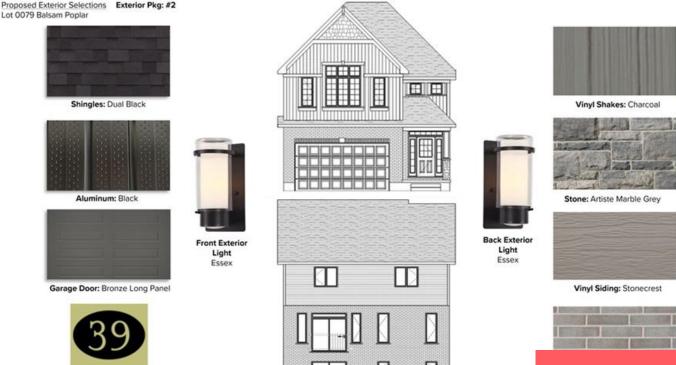

## 567 BALSAM POPLAR ST, WATERLOO, ON N2V 0H8, CANADA

https://adamgracie.ca

Address Stone: 10x12 Standard

Move In Ready Activa built home!!! The Elderberry Model – 2,456sqft, with double car garage. This 4 bed, 2.5 bath Net Zero Ready traditional style home features a finished walkout basement with 3-piece bathroom, insulation underneath the basement slab, dual fuel furnace, air source heat pump and ERV system and a more energy efficient home!...

Pump

Exterior material: Brick Veneer, Stone,

Vinyl Siding

Parking: 4, Attached Garage