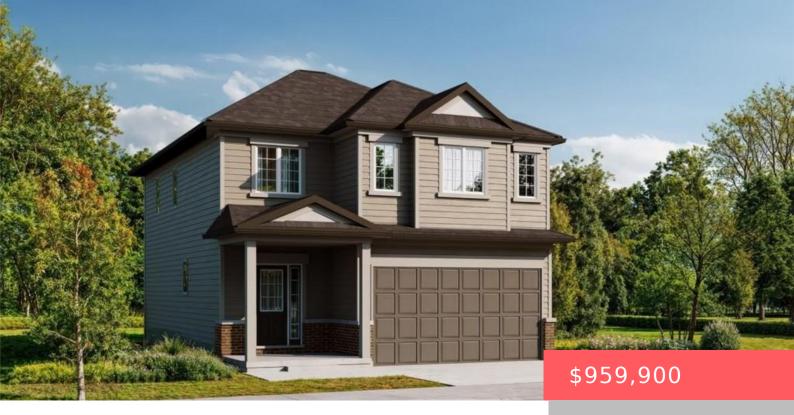

## 553 BALSAM POPLAR ST, WATERLOO, ON N2V 0H8, CANADA

https://adamgracie.ca

Energy Star Series!!! The Juniper model built by Activa. This home offers 2,165 Sq ft of finished living space. The Juniper comes with a Double Car Garage, Open concept main floor and main floor laundry. The bedroom level has 4 spacious bedrooms, Primary with ensuite and walk-in closet. The finished basement comes with large rec-room...

## **Building Details**

**ArchitecturalStyle:** Two Story

**NewConstructionYN:** No

**Basement:** Finished, Full, Sump Pump

**Roof:** Asphalt Shing

**ParkingTotal:** 4

**Heating:** Forced Air, Natural Gas

Exterior material: Brick, Vinyl Siding

Parking: 4, Attached Garage