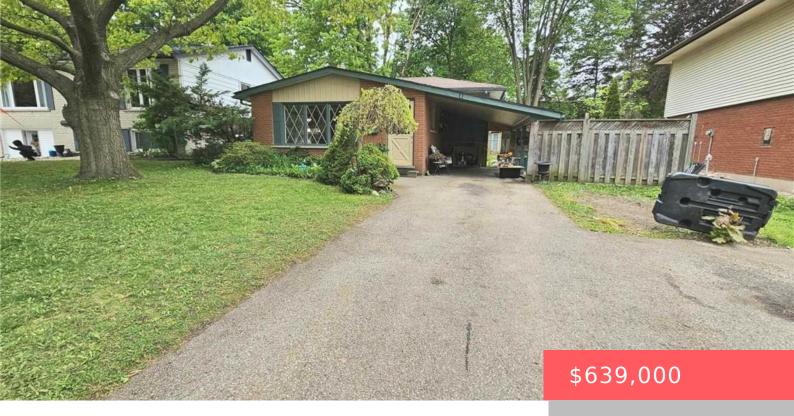

## 559 SPRUCEHILL AVE, WATERLOO, ON N2L 4V8, CANADA

https://adamgracie.ca

Welcome to this 3-bedroom, 1-bathroom with finished basement backsplit nestled on a spacious 40 ft x 125 ft lot, shaded by mature trees. Located in a well-established, family-friendly neighborhood, this home is an excellent opportunity for first-time buyers or anyone looking to enter the market. With solid bones and great curb appeal, this property is...

- 3 beds
- 1 bath
- Residential
- Single Family Residence
- Active
- Other, 1033 sq ft

## **Building Details**

Year built: 1967 ParkingTotal: 4

**Heating:** Forced Air, Natural Gas

**Exterior material:** Brick Veneer, Other

Parking: 3, 4

ArchitecturalStyle: Backsplit

**NewConstructionYN:** No