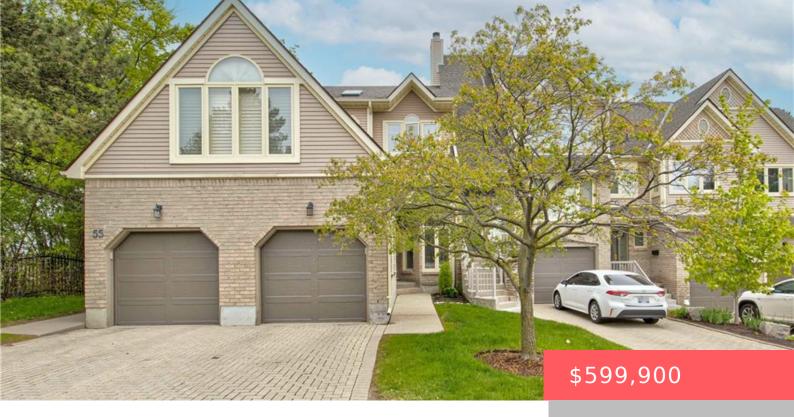

## 225 BENJAMIN RD, WATERLOO, ON N2V 1Z3, CANADA

https://adamgracie.ca

Now is the time to seize an opportunity to live in one of the most exclusive and prestigious communities in the Waterloo Region. Located where the small town country roads begin to merge with the city, the Treetops community incorporates modern designed townhouses with unparalleled amenities to truly create a resort style atmosphere to rest...

- 2 beds
- 2 baths
- Residential
- Row/Townhouse
- Active
- 1334 sq ft

## **Building Details**

Year built: 1989 ArchitecturalStyle: Split Level

ParkingTotal: 2 NewConstructionYN: No

**Building Name:** Tree Tops **Heating:** Forced Air, Natural Gas

Basement: Finished, Full FireplacesTotal: 1

Exterior material: Brick Roof: Asphalt Shing

Parking: 2, Attached Garage