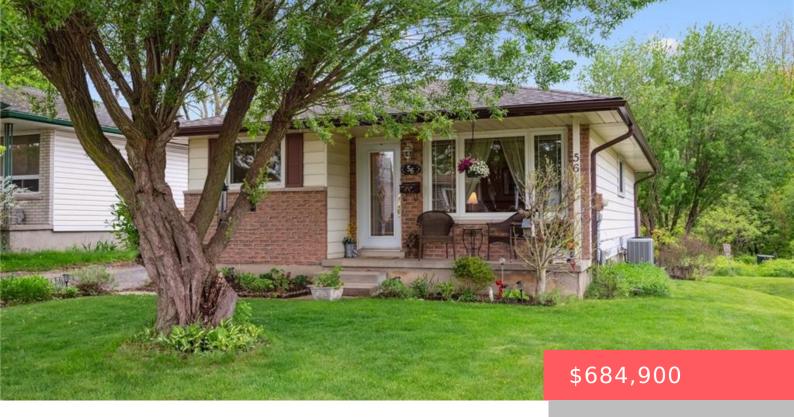

## 56 BLACKHORNE CRESCENT, KITCHENER, ON N2E 1T1, CANADA

https://adamgracie.ca

Enjoy this quiet Crescent location in this bungalow with walkout basement to a gardener's delight backyard backing onto McLellan Park. Inviting open great room/dining room combination greets you through the front door with the kitchen off to the left, also easily accessed from the side door. Lots of counterspace including a peninsula with breakfast bar...

## **Building Details**

Year built: 1975 ParkingTotal: 3

Heating: Fireplace-Gas, Forced Air, Natural Gas

FireplacesTotal: 1

Roof: Asphalt Shing

ArchitecturalStyle: Bungalow

**NewConstructionYN: No** 

Basement: Finished, Full, Walk-Out Access

Exterior material: Brick, Vinyl Siding

Parking: 3, Asphalt