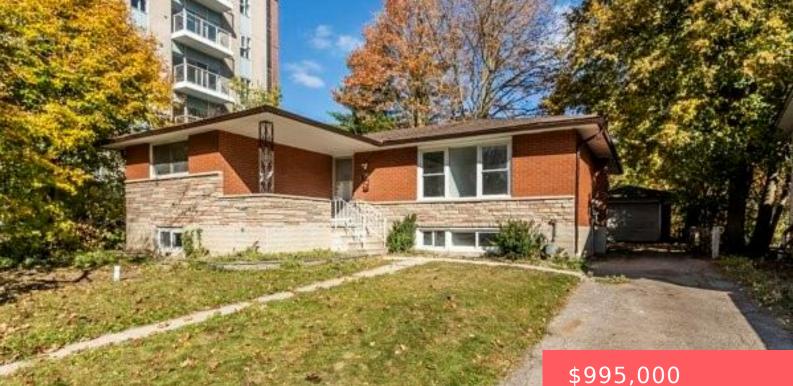

## 54 CARDILL CRESCENT, WATERLOO, ON N2L **3Y8, CANADA**

https://adamgracie.ca

Extensive renovations including new plumbing, some drywall, new kitchens, new bathrooms, new flooring. Fully remodeled, freshly painted top to bottom. Has not been lived in since the renovations. Currently vacant. Ideal land assembly when purchased together with 54 Cardill Cres. Ideally located within walking distance and bus route to both Universities. RMU-20 Zoning. Value is...

## \$995,000

| Bedroom   Bathroom   Bathroom   Bedroom   Bedroom   Kitchen |
|-------------------------------------------------------------|
| Bathroom<br>Bedroom<br>Bedroom                              |
| Bedroom   Bedroom                                           |
| Bedroom<br>Bedroom                                          |
| Bedroom                                                     |
|                                                             |
| Kitchen                                                     |
|                                                             |
| Bedroom                                                     |
| Bedroom Primary                                             |
| Bathroom                                                    |
| Bedroom                                                     |
| Bedroom                                                     |
| Bedroom                                                     |
| Storage                                                     |
| Living Room                                                 |
| Kitchen                                                     |

## **Building Details**

ArchitecturalStyle: Bungalow Raised NewConstructionYN: No Basement: Finished, Full Roof: Asphalt Shing

ParkingTotal: 4
Heating: Forced Air, Natural Gas
Exterior material: Aluminum Siding, Brick
Parking: 4, Detached Garage