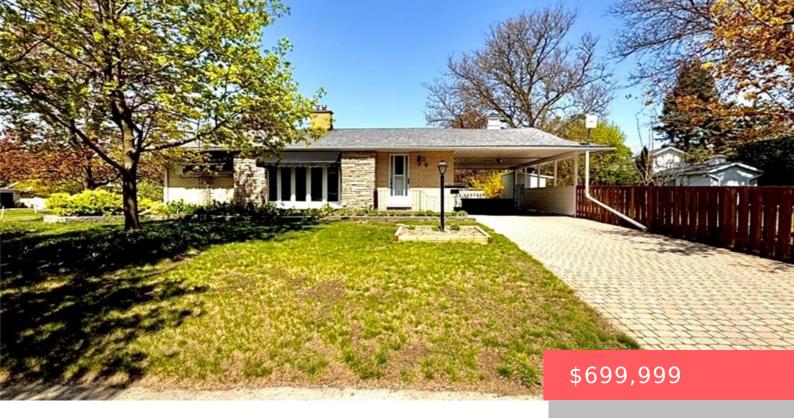

## 56 CARDINAL CRESCENT S, WATERLOO, ON N2J 2E7, CANADA

https://adamgracie.ca

Classic all brick bungalow situated on a large lot in Uptown Waterloo next to Breithaupt Park. Close to schools, shopping, amenities and highways. Ideal starter home with huge potential. Perfect for young family or professionals looking for a prime location on a quiet residential area.

## **Building Details**

Year built: 1955

ParkingTotal: 3

**Heating:** Forced Air

Exterior material: Brick, Wood Siding

Parking: 3

**ArchitecturalStyle:** Bungalow

NewConstructionYN: No