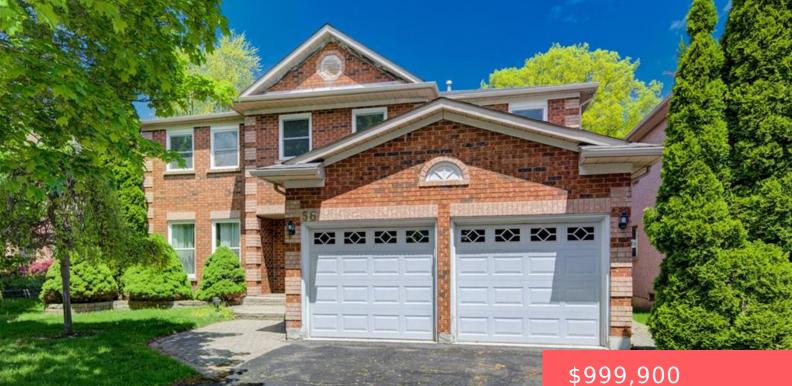

### 55 FORESTVIEW DR, CAMBRIDGE, ON N1T 1V1, **CANADA**

https://adamgracie.ca

FAMILY HOME WITH WALKOUT BASEMENT. 56 Forestview Drive-nestled on one of North Galt's most cherished, familyfriendly streets. The double driveway and garage hint at the generous space inside, while the lush, landscaped front yard sets the tone for what's to come. Step through the front door and you're welcomed into a grand foyer, anchored by...

### \$999,900