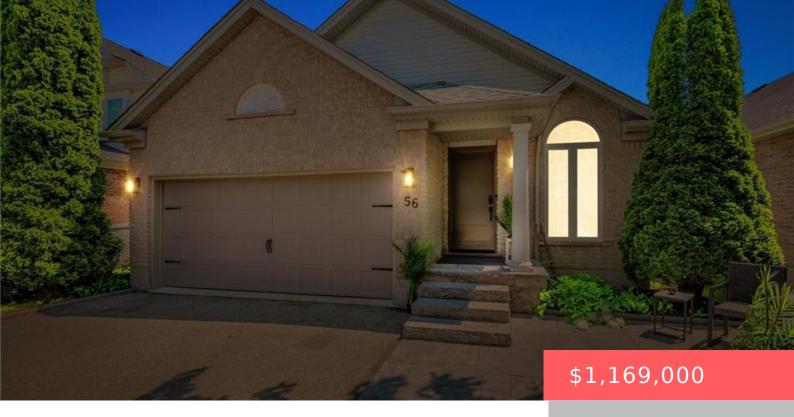

## 56 SWEENEY CRESCENT, CAMBRIDGE, ON N3C 4J1, CANADA

https://adamgracie.ca

Welcome to 56 Sweeney Drive—a showstopping, fully renovated modern bungalow nestled in the heart of Hespeler, Cambridge. With over \$200,000 in premium updates, this luxurious home offers nearly 2,500 sq ft of beautifully finished living space, featuring 4 spacious bedrooms, 4 stylish bathrooms, 2 full kitchens (one on each level), & parking for 4 vehicles...

**Building Details** 

Year built: 2000 ArchitecturalStyle: Bungalow

ParkingTotal: 4 NewConstructionYN: No

**Heating:** Forced Air, Natural Gas **Basement:** Finished, Full, Separate Entrance,

Walk-Out Access

**Exterior material:** Brick Veneer, Vinyl Siding **Roof:** Asphalt Shing

Parking: 4, Asphalt, Attached Garage, Garage

Door Opener, Inside Entry