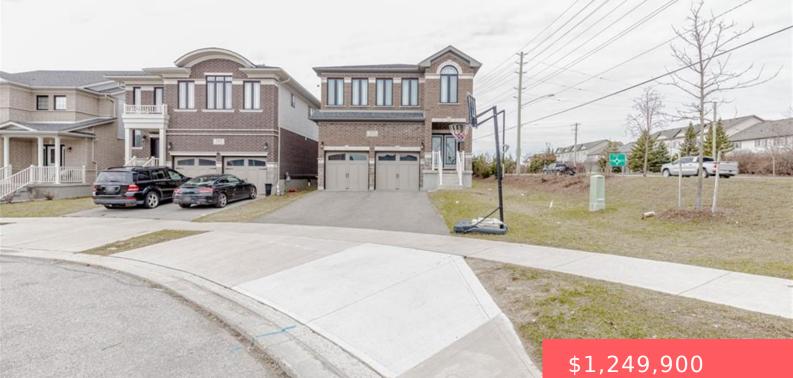

### **568 FLORENCEDALE CRES, KITCHENER, ON** N2R 0N3, CANADA

https://adamgracie.ca

Stunning 4 Bed, 4 Bath Corner Lot Home in Waterloo This upgraded Khalo-D model by Fusion Homes features a carpet-free main floor, 9' ceilings, maple staircase with wrought iron spindles, and a gourmet kitchen with quartz countertops, S/S appliances, and a walk-in pantry. Spacious bedrooms and an unfinished basement with egress windows offer plenty of...

# **Building Details**

| ArchitecturalStyle: Two Story | ParkingTotal: 5                                 |
|-------------------------------|-------------------------------------------------|
| NewConstructionYN: No         | Heating: Forced Air                             |
| Basement: Full, Unfinished    | Exterior material: Brick Veneer, Vinyl Siding   |
| Roof: Asphalt Shing           | Parking: 5, Attached Garage, Garage Door Opener |