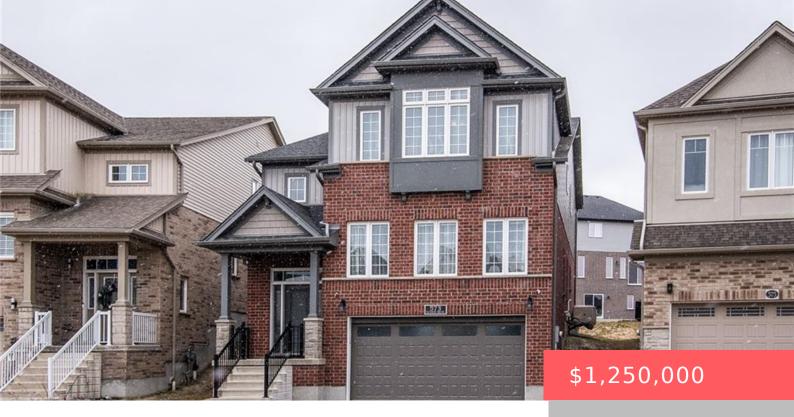

## 571 SUNDEW DR, WATERLOO, ON N2V 0C3, CANADA

https://adamgracie.ca

A must see. show home condition. Welcome to your dream home in the heart of Waterloo high demanding location. open-concept layout with a 9-foot ceiling on the main floor. A quality home built as a modern masterpiece, featuring carpet-free living with quality floors throughout the main and second levels. kitchen equipped with stainless steel appliances,...

- 4 beds
- 3 haths
- Residential
- Single Family Residence
- Active
- Other, 2984 sq ft

Storage

**Building Details** 

Year built: 2016 ArchitecturalStyle: Two Story

ParkingTotal: 4 NewConstructionYN: No

**Heating:** Forced Air, Natural Gas **Basement:** Finished, Partial

**Exterior material:** Brick, Vinyl Siding Roof: Asphalt Shing