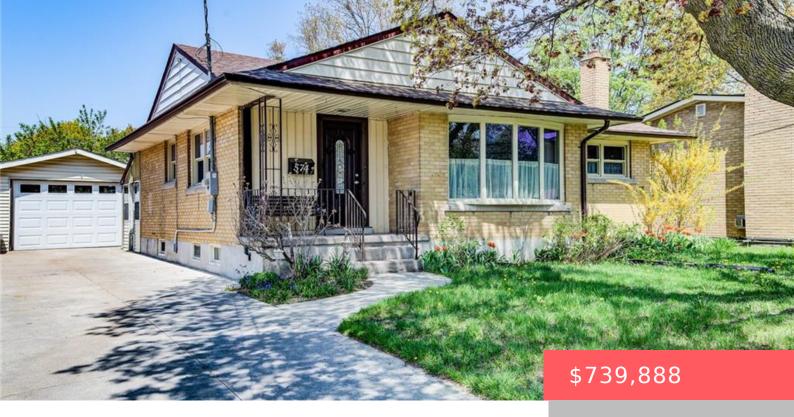

## 594 KRUG ST, KITCHENER, ON N2B 1L7, CANADA

https://adamgracie.ca

This charming 2-bed, 1.1-bath brick bungalow in the desirable Rosemount area has been lovingly maintained and boasts great curb appeal! Enjoy the covered front porch in the shade of the large maple tree, and watch the world go by beyond the large front yard. Inside, a small foyer leads into an extended kitchen featuring new...