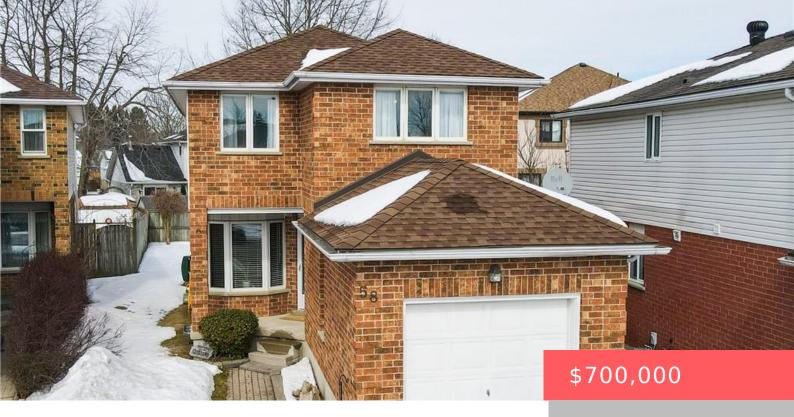

## 58 INGE CT, KITCHENER, ON N2K 3V7, CANADA

https://adamgracie.ca

WELCOME TO YOUR NEW HOME! Located on a quiet family-friendly court with close-knit neighbours, this is the family home you've been waiting for. Large driveway plus a single-car garage leads you up to this immaculately kept 2 story home. The extra-wide staircases welcomes you immediately making this home feel much larger than it appears. Numerous...

- 3 beds
- 2 baths
- Residentia
- Single Family Residence
- Active
- Plans, 1465.83 sq ft

## **Building Details**

**Year built:** 1994 **ArchitecturalStyle:** Two Story

ParkingTotal: 3 NewConstructionYN: No

**Heating:** Forced Air, Natural Gas **Basement:** Full, Partially finished, Sump Pump

FireplacesTotal: 1 Exterior material: Brick, Vinyl Siding

**Roof:** Asphalt Shing Parking: 3, Attached Garage