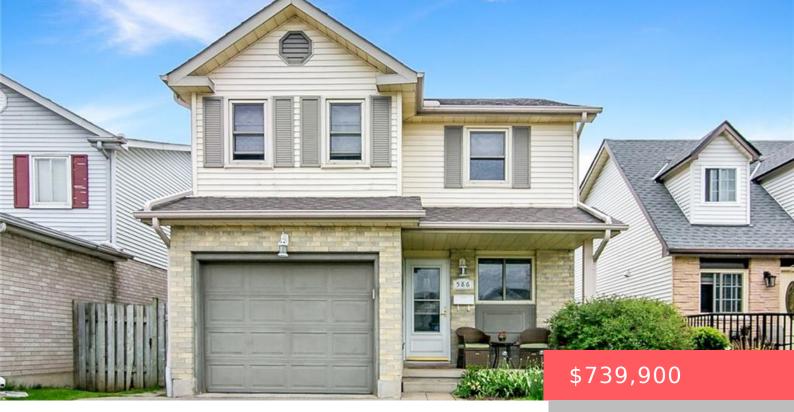

# 586 DRUMMERHILL CRESCENT, WATERLOO, ON N2T 1G4, CANADA

https://adamgracie.ca

Looking for a Home with a Pool!. Lovely detached 2 Storey home with single car garage, located on a quiet crescent in the desirable WESTVALE family neighborhood. Eat-in Kitchen with Dinette/Dining area and Breakfast bar. Convenient main floor 2pc powder room. French Doors lead to a open concept Family Room with cathedral ceilings, a cozy...

- 3 beds
  - 1 bath
  - Residentia
  - Single Family Residence
  - Active
  - Other, 1352 sq ft

# **Building Details**

| Year built: 1985                 | ArchitecturalStyle: Two Story                            |
|----------------------------------|----------------------------------------------------------|
| ParkingTotal: 3                  | NewConstructionYN: No                                    |
| Heating: Forced Air, Natural Gas | Basement: Finished, Full, Sump Pump                      |
| FireplacesTotal: 1               | Exterior material: Brick, Vinyl Siding                   |
| Roof: Asphalt Shing              | Parking: 3, Asphalt, Attached Garage, Garage Door Opener |