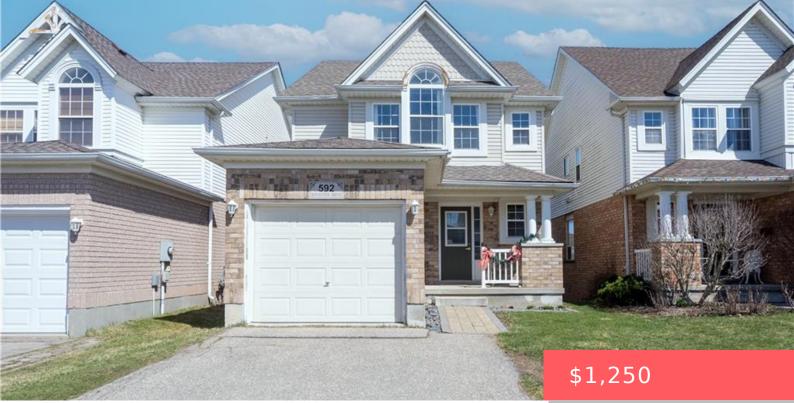

## 604 BONAVISTA DR, WATERLOO, ON N2K 4B3, CANADA

https://adamgracie.ca

This bachelor walk-out basement unit boasts a serene green space with pond access, offering a rare blend of privacy and natural beauty. Large windows flood the space with natural light, while a private three-piece bathroom, comfortable open living and entertaining area, and separate entrance access complete the features. There's also one driveway parking spot, high-speed...

## **Building Details**

| Year built: 1999                        | ArchitecturalStyle: Two Story             |
|-----------------------------------------|-------------------------------------------|
| ParkingTotal: 1                         | NewConstructionYN: No                     |
| Heating: Forced Air, Natural Gas        | Basement: Finished, Full, Walk-Out Access |
| Exterior material: Brick, Vinyl Siding  | Roof: Asphalt Shing                       |
| Parking: 1, 3, Asphalt, Attached Garage |                                           |