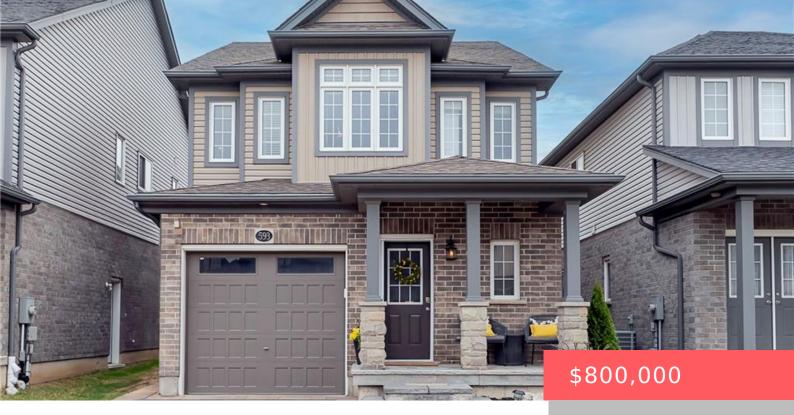

## 597 BLAIR CREEK DR, KITCHENER, ON N2P 0E6, CANADA

https://adamgracie.ca

Here in Doon, you'll have a little bit of everything from trails and parks to top-rated schools like Groh, an innovative school coveted for its flexible classrooms and project-based learning emphasizing skills like critical thinking in every learning style. This better than new property with its interlocking double driveway and epoxy garage floors is gushing...

- 3 hads
- 3 baths
- Residential
- Single Family Residence
- Active
- Plans, 1606 sq ft

## **Building Details**

**ArchitecturalStyle:** Two Story **ParkingTotal:** 2

**NewConstructionYN:** No **Heating:** Forced Air, Natural Gas

Basement: Finished, Full, Sump Pump Exterior material: Brick Veneer, Vinyl Siding

**Roof:** Asphalt Shing Parking: 2, Attached Garage, Garage Door Opener,

Inside Entry, Interlock