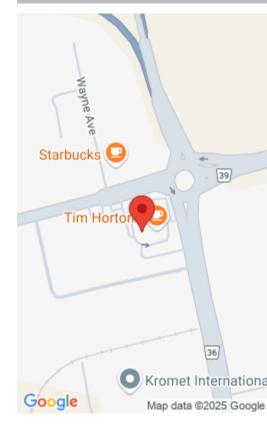

## 209 PINEBUSH RD #5, CAMBRIDGE, ON N1R 7H8, CANADA

https://adamgracie.ca

A thriving, legal, independent recreational cannabis retail store with 3.5 years of industry experience, located in a prime area with very low rent. Surrounded by popular establishments like Tim Hortons, Vape Store, Little Short Stop, Johnny Greekos, and a Shell gas station. This turnkey operation includes a fully compliant facility, state-of-the-art equipment, and a strong...