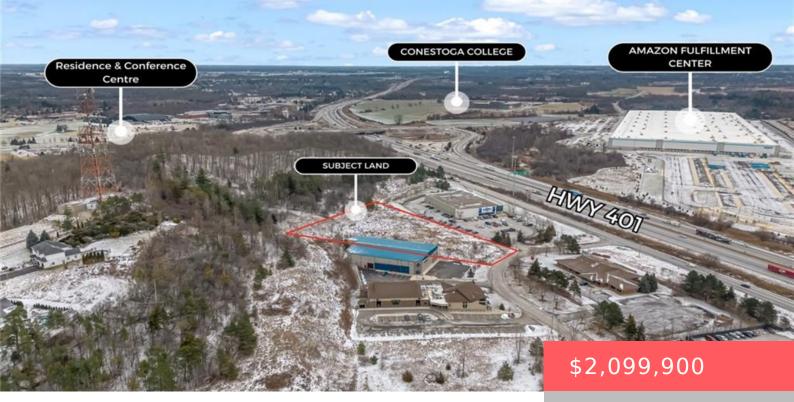

## 6 EXECUTIVE PL, KITCHENER, ON N2P 2N4, CANADA

https://adamgracie.ca

Exceptional Opportunity: Commercial Development Land in Southwestern Ontario Located in the heart of a thriving commercial district, this property is a prime choice for businesses and investors. Its versatile zoning and strategic location make it suitable for a diverse range of developments. Key Highlights: Prime Location: Nestled in Kitchener's vibrant business hub, with seamless connectivity...