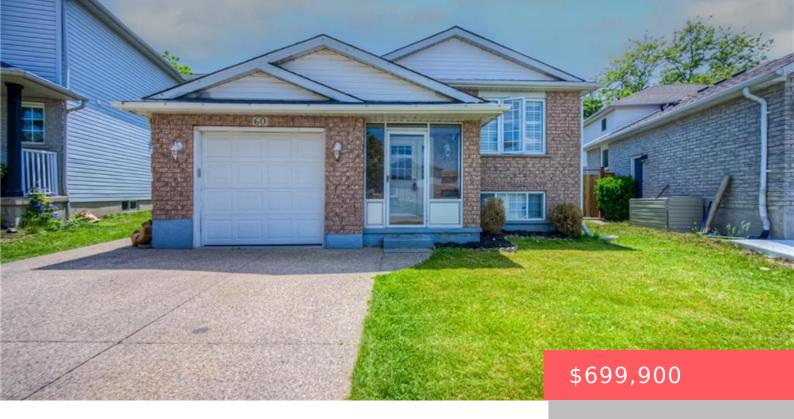

## 60 CASTLEWOOD PL, CAMBRIDGE, ON N1R 8K6, CANADA

https://adamgracie.ca

RAISED BUNGALOW WITH BACKYARD BLISS & IN-LAW POTENTIAL! 60 Castlewood Place – a beautifully updated raised bungalow tucked away on a peaceful cul-de-sac in one of Cambridge's most charming family friendly neighbourhoods. Step inside through the enclosed front porch—perfect for messy boots or storing seasonal gear—and you'll find a bright, inviting main level with modern...

- 4 beds
- 2 baths
- Residentia
- Single Family Residence
- Active
- Plans, 1275 sq f

## **Building Details**

Year built: 1999 ParkingTotal: 3 Heating: Forced Air, Natural Gas Exterior material: Brick, Vinyl Siding Parking: 3, Attached Garage, Concrete ArchitecturalStyle: Bungalow Raised NewConstructionYN: No Basement: Finished, Full Roof: Asphalt Shing