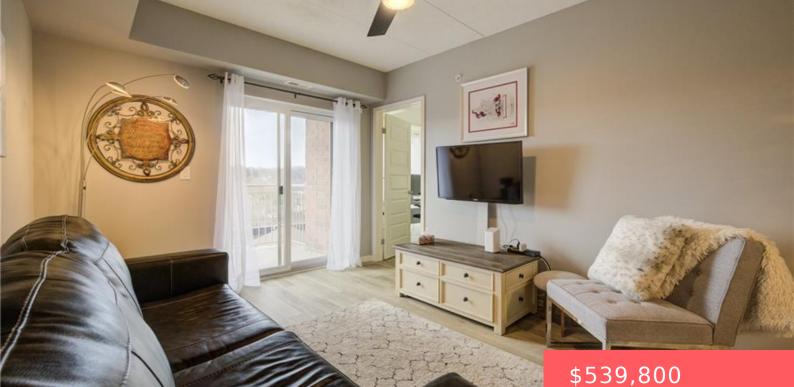

## 711-155 WATER ST S, CAMBRIDGE, ON N1R 3E3, CANADA

https://adamgracie.ca

Looking for a great condo with an amazing view? Need 2 parking spots? Look no further!! This home has a stunning view of the Grand River and the downtown! This Gorgeous 2 bedroom, 2 full bath condo is located in historic downtown Galt and is minutes to all that the downtown has to offer with...

## **Building Details**

Year built: Historic, 2015 ParkingTotal: 2 Building Name: River Front Basement: None Roof: Tar/Gravel ArchitecturalStyle: 1 Storey/Apt NewConstructionYN: No Heating: Combo Furnace, Forced Air Exterior material: Brick, Stone Parking: 2, Asphalt, Attached Garage

## **Amenities & Features**

Features: Ceiling Fan(s), High Speed Internet

**Amenities:** Barbecue, BBQs Permitted, Dishwasher, Dryer, Elevator(s), Parking, Playground, Refrigerator, Roof Deck, Stove, Water Purifier

**ExteriorFeatures:** Balcony, Controlled Entry, Private Entrance, Separate Hydro Meters

GarageYN: Yes

CoolingYN: No

PoolPrivateYN: No

**Security Features:** Carbon Monoxide Detector(s), Smoke Detector(s)