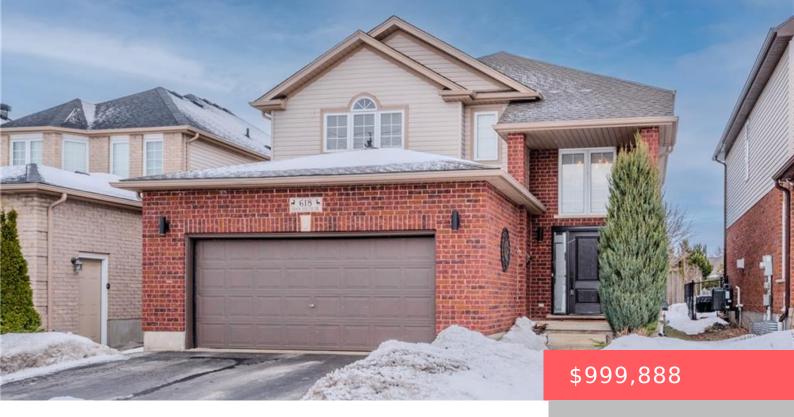

## 618 DOON S DR, KITCHENER, ON N2P 2X4, CANADA

https://adamgracie.ca

Built by Ridgeview Homes, this impressive 4+1 bed, 3.5-bath home offers the perfect blend of modern updates & timeless design. The ENTRANCE FOYER is flanked by a 20ft soaring ceiling with sightlines of the formal living room & dining room laced in laminate flooring. The hallway leads you to the main floor family room, a...

- 5 beds
- 3 haths
- Residentia
- Single Family Residence
- Active
- Plans, 2356.74 sq ft

## **Building Details**

**Year built: 2006 ArchitecturalStyle:** Two Story

ParkingTotal: 4 NewConstructionYN: No

Heating: Forced Air, Natural Gas Basement: Finished, Full, Sump Pump, Walk-Up Access

FireplacesTotal: 2 Exterior material: Brick, Vinyl Siding

**Roof:** Asphalt Shing Parking: 4, Asphalt, Attached Garage, Garage Door Opener

## **Amenities & Features**

Features: Auto Garage Door Remote(s), Electric, Gas Spa Features: Hot Tub, Heated

**Amenities:** Dishwasher, Dryer, Range Hood, Refrigerator, Stove, Washer, Water Softener Coverings

Waterfront available: No GarageYN: Yes
AttachedGarageYN: Yes CoolingYN: No

Cooling: Central Air PoolPrivateYN: No FireplaceYN: Yes