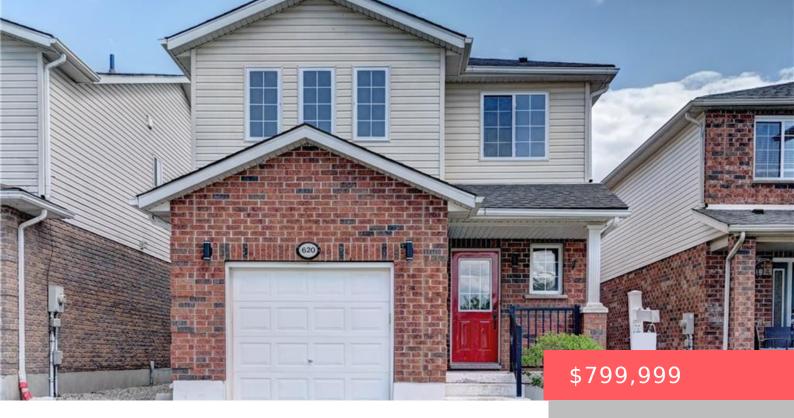

## 620 LANGLAW DR, CAMBRIDGE, ON N1P 1H8, CANADA

https://adamgracie.ca

This over 1,500sqft home with brand new hardwood / stairs/ vinyl flooring, colonial pillars leading you to the eat-in kitchen with a sliding door to the large concrete patio and fully fenced yard. Upper level features 3 bedrooms, including the master with a spacious walk-in closet and 4pc ensuite, additional 4pc bath and walk-in closet...

- 3 heds
- 2 baths
- Residential
- Single Family Residence
- Active
- Owner, 1549 sq ft

**Building Details** 

Year built: Estimate, 2002

**ParkingTotal:** 3

**Heating:** Forced Air

Exterior material: Brick, Vinyl Siding

Parking: 3, Asphalt, Attached Garage, Built-In

**ArchitecturalStyle:** Two Story