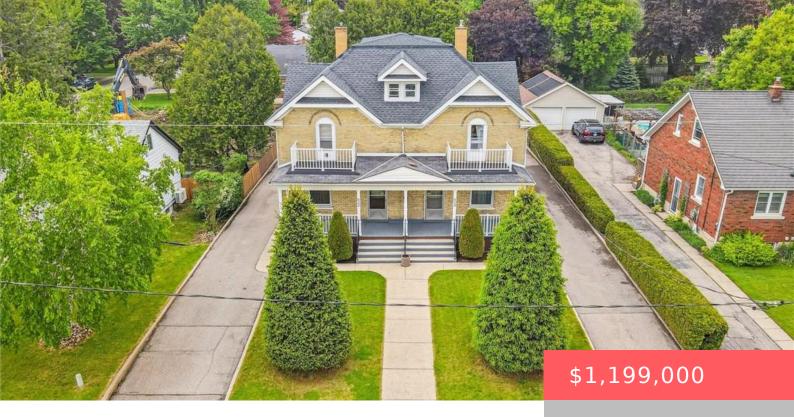

## 624 DOLPH ST N, CAMBRIDGE, ON N3H 2B4, CANADA

https://adamgracie.ca

ATTENTION INVESTORS and MULTI GENERATIONAL FAMILIES!

This large century home has loads of potential. Features include 2 large bright units, each with their own double car garage. Inside, each unit boasts large principal rooms with 3 bedrooms on the second floor, a large eat in kitchen, living room and bonus room on the main...

- 6 beds
- Residential Income
- Duplex Side/Side
- Active
- 3366 sq ft

## **Building Details**

Year built: 1905 ParkingTotal: 14

**NewConstructionYN:** No **Heating:** Forced Air, Natural Gas

**Basement:** Finished, Full **Exterior material:** Brick

**Roof:** Asphalt Shing Parking: 14, Detached Garage, Other