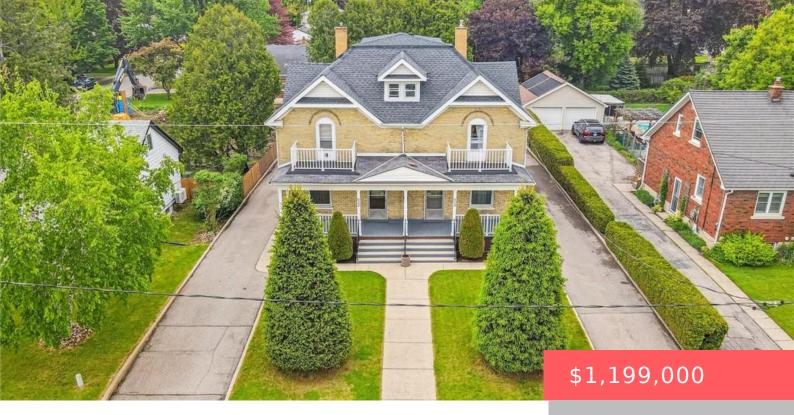

## **624 DOLPH ST N, CAMBRIDGE, ON N3H 2B4, CANADA**

https://adamgracie.ca

ATTENTION INVESTORS and MULTI GENERATIONAL FAMILIES! This large century home has loads of potential. Features include 2 large bright units, each with their own double car garage. Inside, each unit boasts large principal rooms with 3 bedrooms on the second floor, a large eat in kitchen, living room and bonus room on the main...

**Building Details** 

Year built: 1905

ParkingTotal: 14

**Heating:** Forced Air, Natural Gas

**Exterior material:** Brick

Parking: 14, Asphalt, Detached Garage

**ArchitecturalStyle:** Two Story

NewConstructionYN: No Basement: Finished. Full