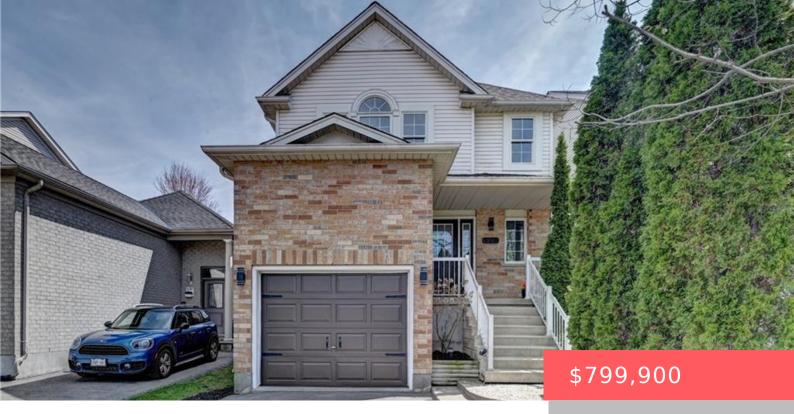

## 626 MORTIMER DR, CAMBRIDGE, ON N3H 5R7, CANADA

https://adamgracie.ca

Simply Spectacular. Completely Refinished From the Top to Bottom. Like a Brand New Home But Better as It is in a Mature Neighborhood & on a 150' Deep lot .Large Inviting Front Porch Leads you to an Open concept Foyer With Brand New Water Resistant high end Vinyl. New Trim, Lights, Staircase. Main Floor Powder...

## **Building Details**

Year built: 2000 ParkingTotal: 3 Heating: Forced Air, Natural Gas Exterior material: Brick Veneer, Vinyl Siding Parking: 3, Asphalt, Attached Garage ArchitecturalStyle: Two Story NewConstructionYN: No Basement: Finished, Full, Sump Pump Roof: Asphalt Shing