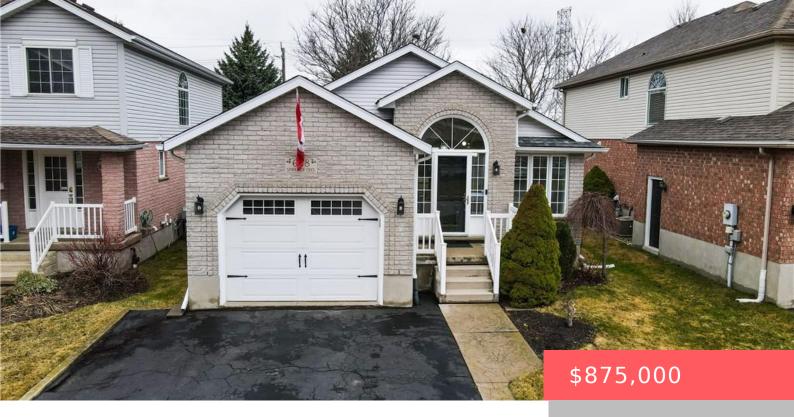

## 628 SPINNAKER CRESCENT, WATERLOO, ON N2K 4A5, CANADA

https://adamgracie.ca

WELCOME TO YOUR NEW HOME! Whether you're looking to downsize, start your family, or need accessible features in your next home, this Bungalow offers something for everyone. 2 bedrooms, plus a den (which could easily be a 3rd bedroom), and extra room in the basement, finished rec room, and 3 full bathrooms! As you enter...

- 3 beds
- 3 baths
- Residentia
- Single Family Residence
- Active
- Plans, 1383.46 sq ft

## **Building Details**

Year built: 1997 ArchitecturalStyle: Bungalow

ParkingTotal: 3 NewConstructionYN: No

**Heating:** Forced Air, Natural Gas **Basement:** Finished, Full, Sump Pump

**FireplacesTotal:** 1 **Exterior material:** Brick

**Roof:** Asphalt Shing Parking: 3, Attached Garage, Garage Door Opener

**Amenities:** Dishwasher, Dryer, Refrigerator, Stove, Water Softener