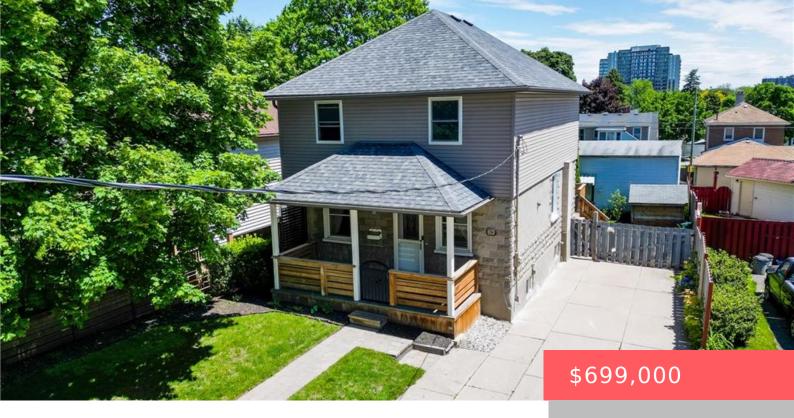

## 63 FOREST RD, CAMBRIDGE, ON N1S 3B4, CANADA

https://adamgracie.ca

With over 2,400 square feet of total space, this home features 3 large bedrooms in the upper level all with their own walk-in closets. The primary bedroom includes a 4-piece primary ensuite. Need a 4th bedroom, this home has you covered, there is a 4th bedroom in the finished basement. There are 3 additional bathrooms...

- 4 heds
- 2 hathe
- Residential
- Single Family Residence
- Active
- Other, 1680 sq ft

## **Building Details**

Year built: 1918

ParkingTotal: 7

**Heating:** Forced Air, Natural Gas

Exterior material: Block, Vinyl Siding

Parking: 7, Concrete, Detached Garage,

Tandem

ArchitecturalStyle: Two Story