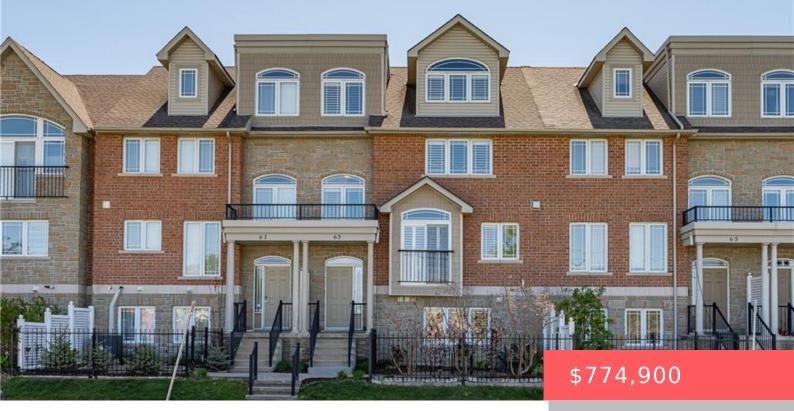

## 53 WELLINGTON S, CAMBRIDGE, ON N1R 3Y6, CANADA

https://adamgracie.ca

EXECUTIVE TOWNHOME offering just over 2,600 sqft, blending luxury, comfort, and functionality. The exterior features a striking combination of siding and stonework, while custom California shutters enhance every room across all levels, providing a polished, cohesive look and optimal light control. Inside, the main level boasts gleaming hardwood floors, a spacious living and dining area,...