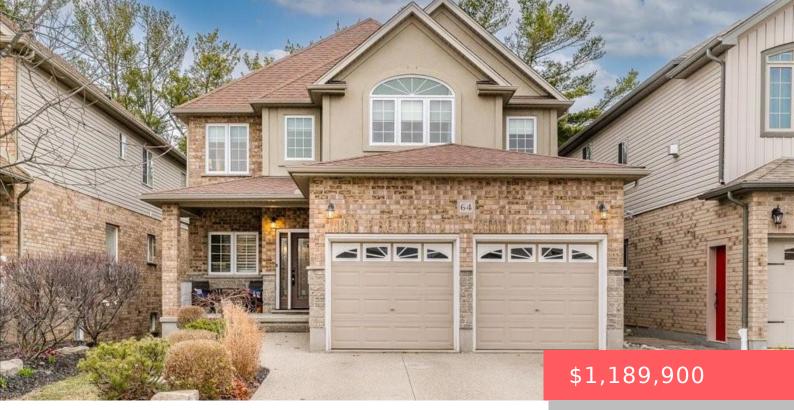

## 68 FOXMEADOW RD, CAMBRIDGE, ON N1P 1J2, CANADA

https://adamgracie.ca

Beautiful 2,600 sq. ft. Home with two bedroom in-law suite in a prime Cambridge location! Located in a highly sought-after neighborhood, this beautifully maintained home offers the perfect blend of comfort and functionality—just minutes from top-rated schools, shopping, and scenic trails. Step inside to a bright, inviting layout featuring hardwood floors in the living and...

- 6 beds
- 3 baths
- Residentia
- Single Family Residence
- Active
- LBO Provided, 2631 sq ft

| Foyer           |
|-----------------|
| Dining Room     |
| Kitchen         |
| Living Room     |
| Family Room     |
| Office          |
| Breakfast Room  |
| Mud Room        |
| Bedroom         |
| Bedroom Primary |
| Bedroom         |
| Bathroom        |
|                 |
| Bathroom        |
| Recreation Room |
| Bedroom         |
| Bathroom        |
| Kitchen         |
| Utility Room    |
| Utility Room    |
| Cold Room       |
| Bedroom         |
|                 |