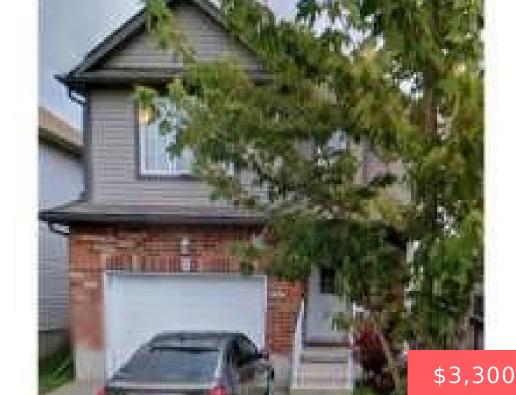

## 643 VIOLET ST, WATERLOO, ON N2V 2W1, CANADA

https://adamgracie.ca

Spacious Multi Level House Layout. 3+1 Bedrooms. It has large gourmet kitchen with centre island. Large dinette area, master has vaulted ceilings & luxurious ensuite. 2 Bedrooms on the upper floor are overly large. Basement is completely finished. Extra windows installed, Updated decor, Fenced Yard.

- 4 beds
- 3 baths
- Residential Lease
- Single Family Residence
- Active
- Other, 1795 sq ft

## **Building Details**

ArchitecturalStyle: Split Level ParkingTotal: 3

**NewConstructionYN:** No **Heating:** Forced Air, Natural Gas

Basement: Finished, Full Exterior material: Brick, Vinyl Siding

Roof: Other Parking: 3, Attached Garage, Garage Door Opener, Other