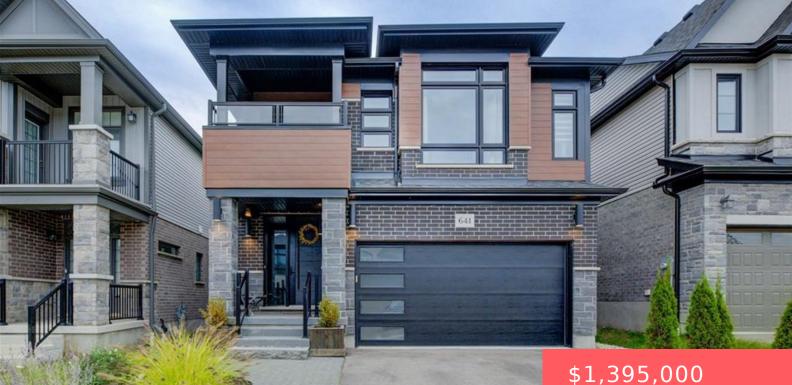

## 641 WILD RYE ST, WATERLOO, ON N2V 0G1, **CANADA**

https://adamgracie.ca

This luxurious home boasts 4+1 bedrooms and 3+1 bathrooms, including a finished basement with an additional bedroom and bathroom. Throughout the house, you'll find the elegance of engineered white oak hardwood flooring, complemented by custom-built ins and a chef's dream kitchen with GE CAFE appliances, a gas cooktop, and wall oven. The main floor features...