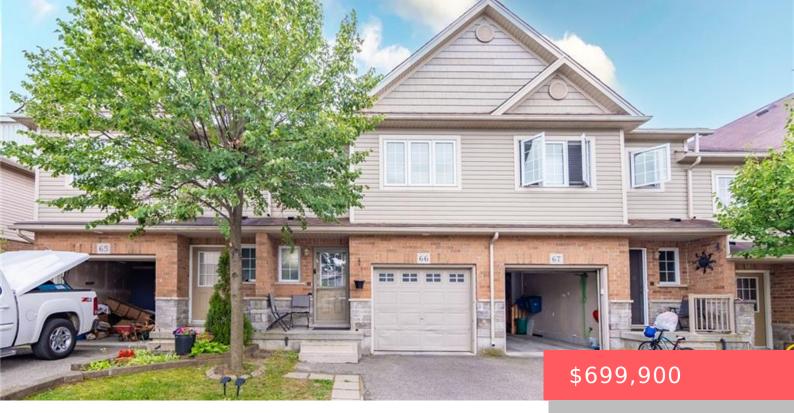

## 355 FISHER MILLS RD, CAMBRIDGE, ON N3C 4N5, CANADA

https://adamgracie.ca

Welcome to this stunning 3+1 bedroom townhouse, perfectly designed for first-time home buyers and families. Located in the highly sought-after area of Hespeler, this home offers a harmonious blend of modern comfort and convenience. As you step inside, you'll be greeted by a spacious and inviting living area, perfect for family gatherings and entertaining guests....

- 4 beds
- 3 baths
- Residentia
- Row/Townhouse
- Active
- Other, 1201 sq ft

| Room type               |
|-------------------------|
| Bathroom                |
| Kitchen                 |
| Living Room/Dining Room |
| Bedroom Primary         |
| Bedroom                 |
| Bedroom                 |
| Bedroom                 |
| Bathroom                |
| Bathroom                |
|                         |

## **Building Details**

Year built: 2010 ParkingTotal: 2 Heating: Forced Air Exterior material: Brick, Vinyl Siding Parking: 2, Attached Garage ArchitecturalStyle: Two Story NewConstructionYN: No Basement: Finished, Full, Sump Pump Roof: Asphalt Shing