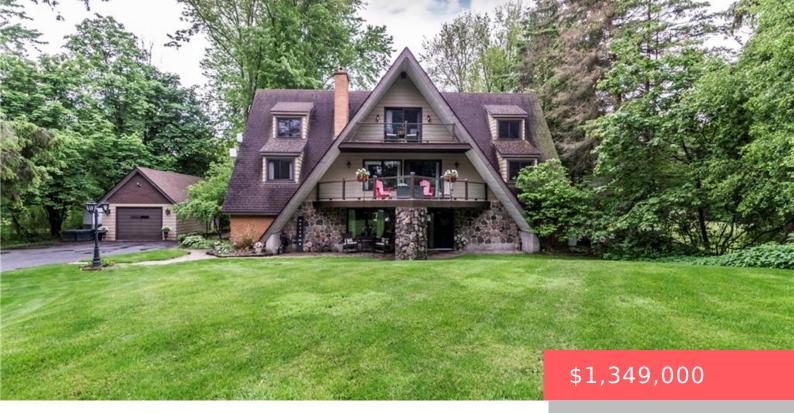

## 6607 ELLIS RD, CAMBRIDGE, ON N3C 2V4, CANADA

https://adamgracie.ca

Nestled on a picturesque 0.7-acre lot surrounded by mature trees, this stunning A-frame home is a peaceful escape with the charm of a countryside lodge and the modern touches of a thoughtfully updated retreat. Located just minutes from Puslinch Lake, and a network of conservation trails, it's a rare opportunity to enjoy the privacy of...

- 6 beds
- 3 baths
- Residential
- Single Family Residence
- Active
- Other, 4151 sq ft

## **Building Details**

Year built: 1972

ParkingTotal: 10

**Heating:** Electric Forced Air, Propane, Radiator

FireplacesTotal: 2

Roof: Asphalt Shing

ArchitecturalStyle: A-Frame NewConstructionYN: No Basement: None

**Exterior material:** Aluminum Siding, Brick, Other **Parking:** 10, Asphalt, Detached Garage, Gravel