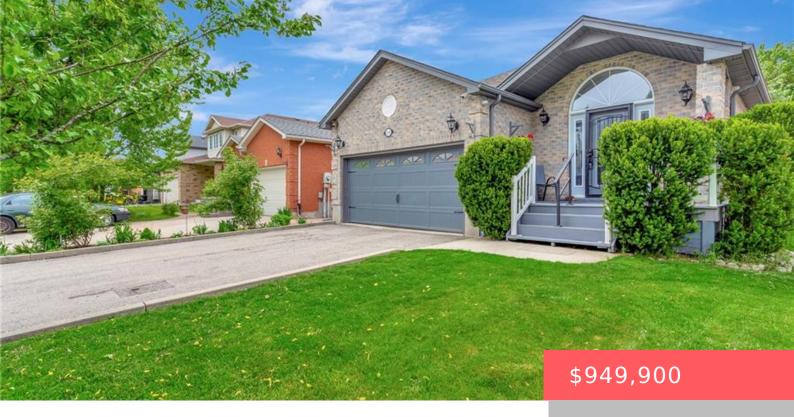

## 68 BEAVERBROOK CRESCENT, CAMBRIDGE, ON N1P 1H1, CANADA

https://adamgracie.ca

Welcome to 68 Beaverbrook Crescent in East Galt! This bungalow offers 4 bedrooms and 3 full baths and over 2600 square feet of finished living space between the main and lower level! The entire home is equipped with 32 inch doors and a wider hallway width. The main living space is bright and open featuring...

## **Building Details**

Year built: 2003 ArchitecturalStyle: Bungalow

**ParkingTotal:** 6 **NewConstructionYN:** No

Heating: Forced Air, Natural Gas Basement: Finished, Full, Sump Pump

FireplacesTotal: 2 Exterior material: Brick, Vinyl Siding

**Roof:** Asphalt Shing Parking: 6, Asphalt, Attached Garage, Garage Door Opener,

**Inside Entry** 