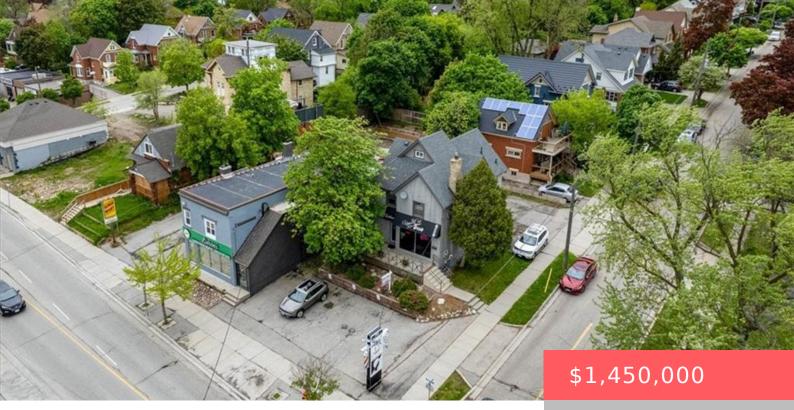

## 680 KING ST E, KITCHENER, ON N2G 2M3, CANADA

https://adamgracie.ca

LOCATION IS EVERYTHING! Excellent investment opportunity in a prime central location on King Street East in Downtown Kitchener. This fully leased (all leases month to month), mixed-use property features a high-visibility commercial frontage currently occupied by a barbershop, plus four well-maintained residential units. The site includes 11 parking spaces. Zoned MU-2 (Mixed Use), the property...

## **Building Details**

Year built: 1902 NewConstructionYN: No Basement: Full, Partially finished Roof: Asphalt Shing ParkingTotal: 11
Heating: Natural Gas, Radiator
Exterior material: Brick, Wood Siding
Parking: 11, Asphalt